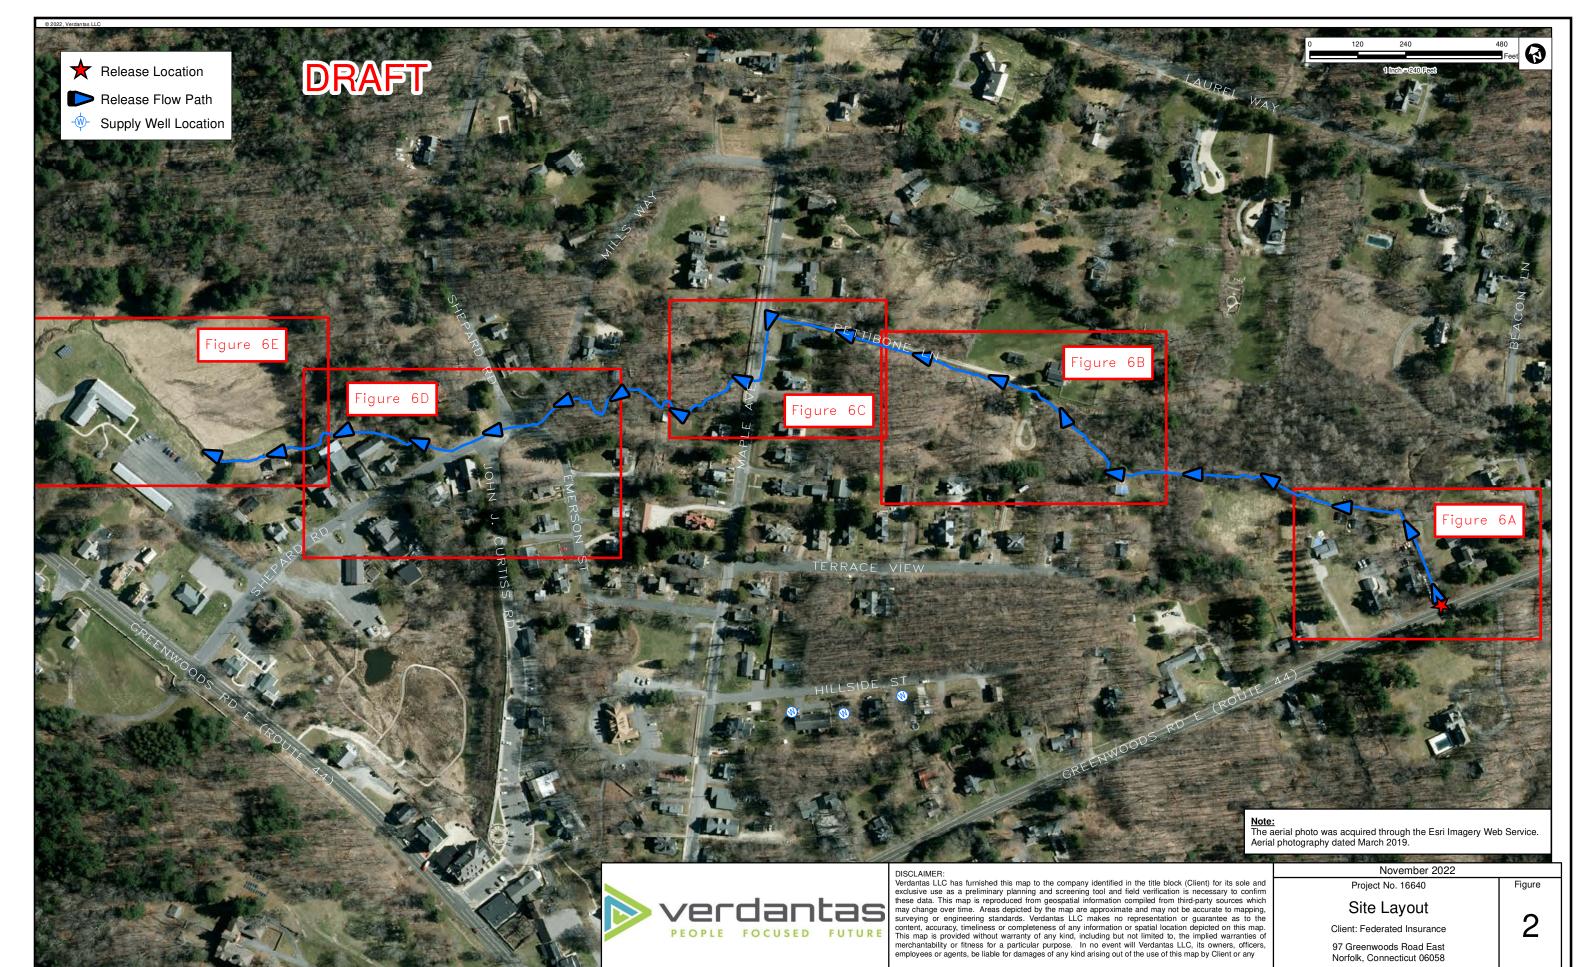

File Location: Z:\GIS\Projects\012\16640 - Greenwoods Road, Norfolk, CT\Figure 2 - Site Layout.mxc

Edited: 11/13/2022 User: apben

File Location: Z:\GIS\Projects\012\16640 - Greenwoods Road, Norfolk, CT\Figure 3 - Study Area Plan for Flow Patledwid: 11/13/2022 User: apbet