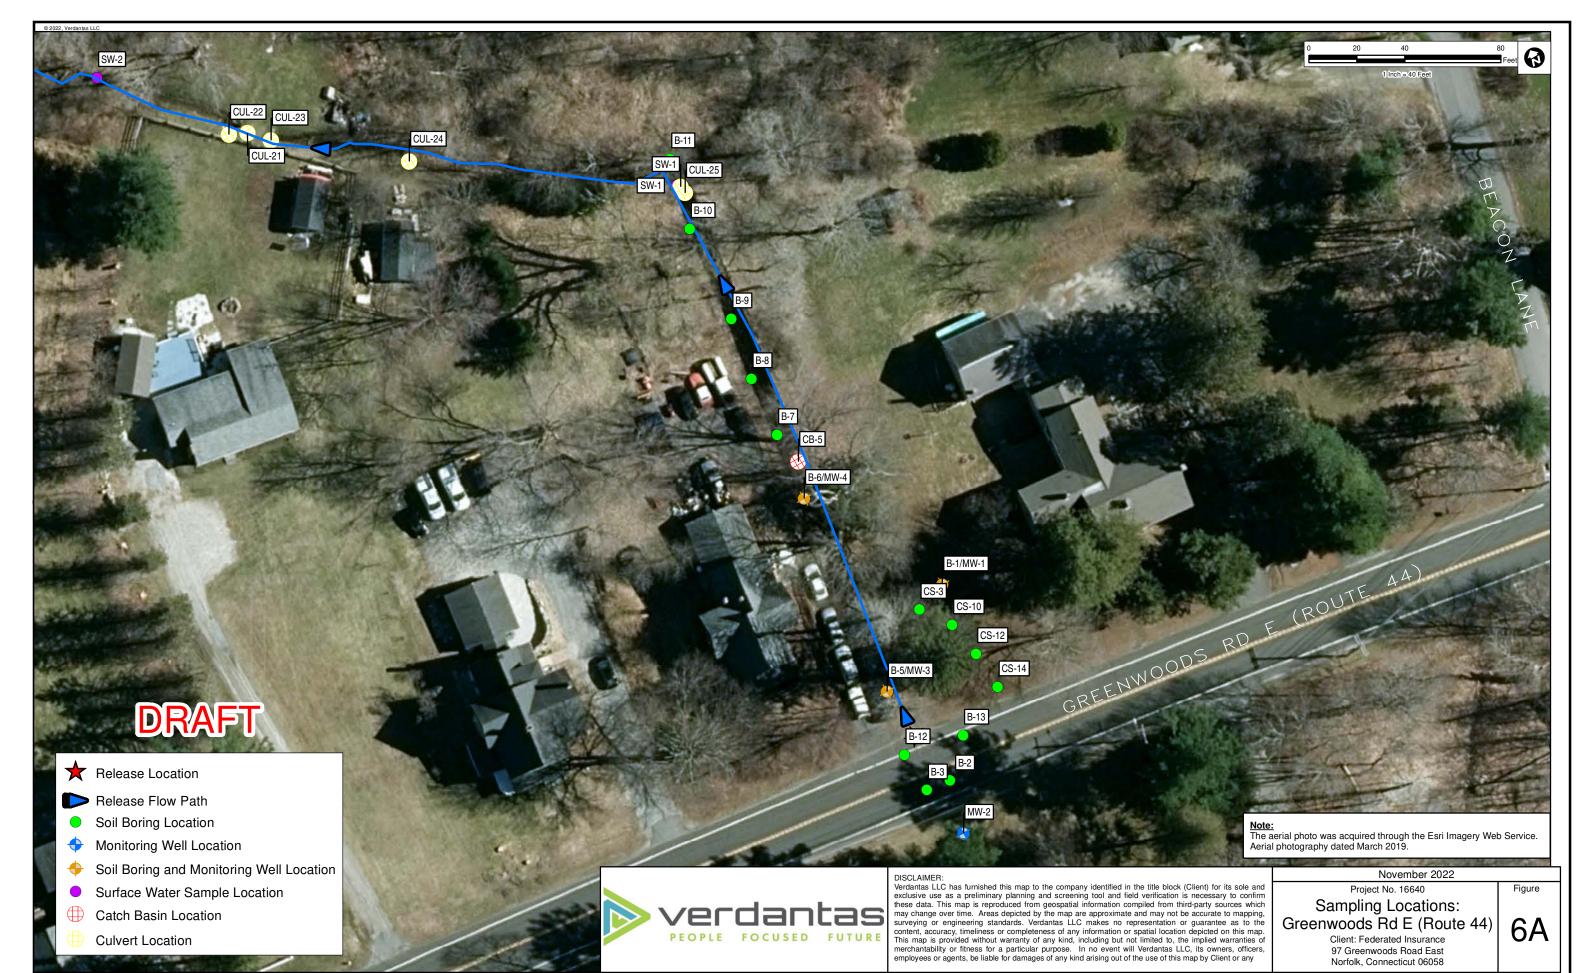

File Location: Z:\GIS\Projects\012\16640 - Greenwoods Road, Norfolk, CT\Figure 4 - Study Area Showing Parcels Along Flow Path.mxd Edited: 11/12/2022 User: apbenitez

File Location: Z:\GIS\Projects\012\16640 - Greenwoods Road, Norfolk, CT\Figure 6A - Sampling Locations - Route #dimodi1/13/2022 User: a