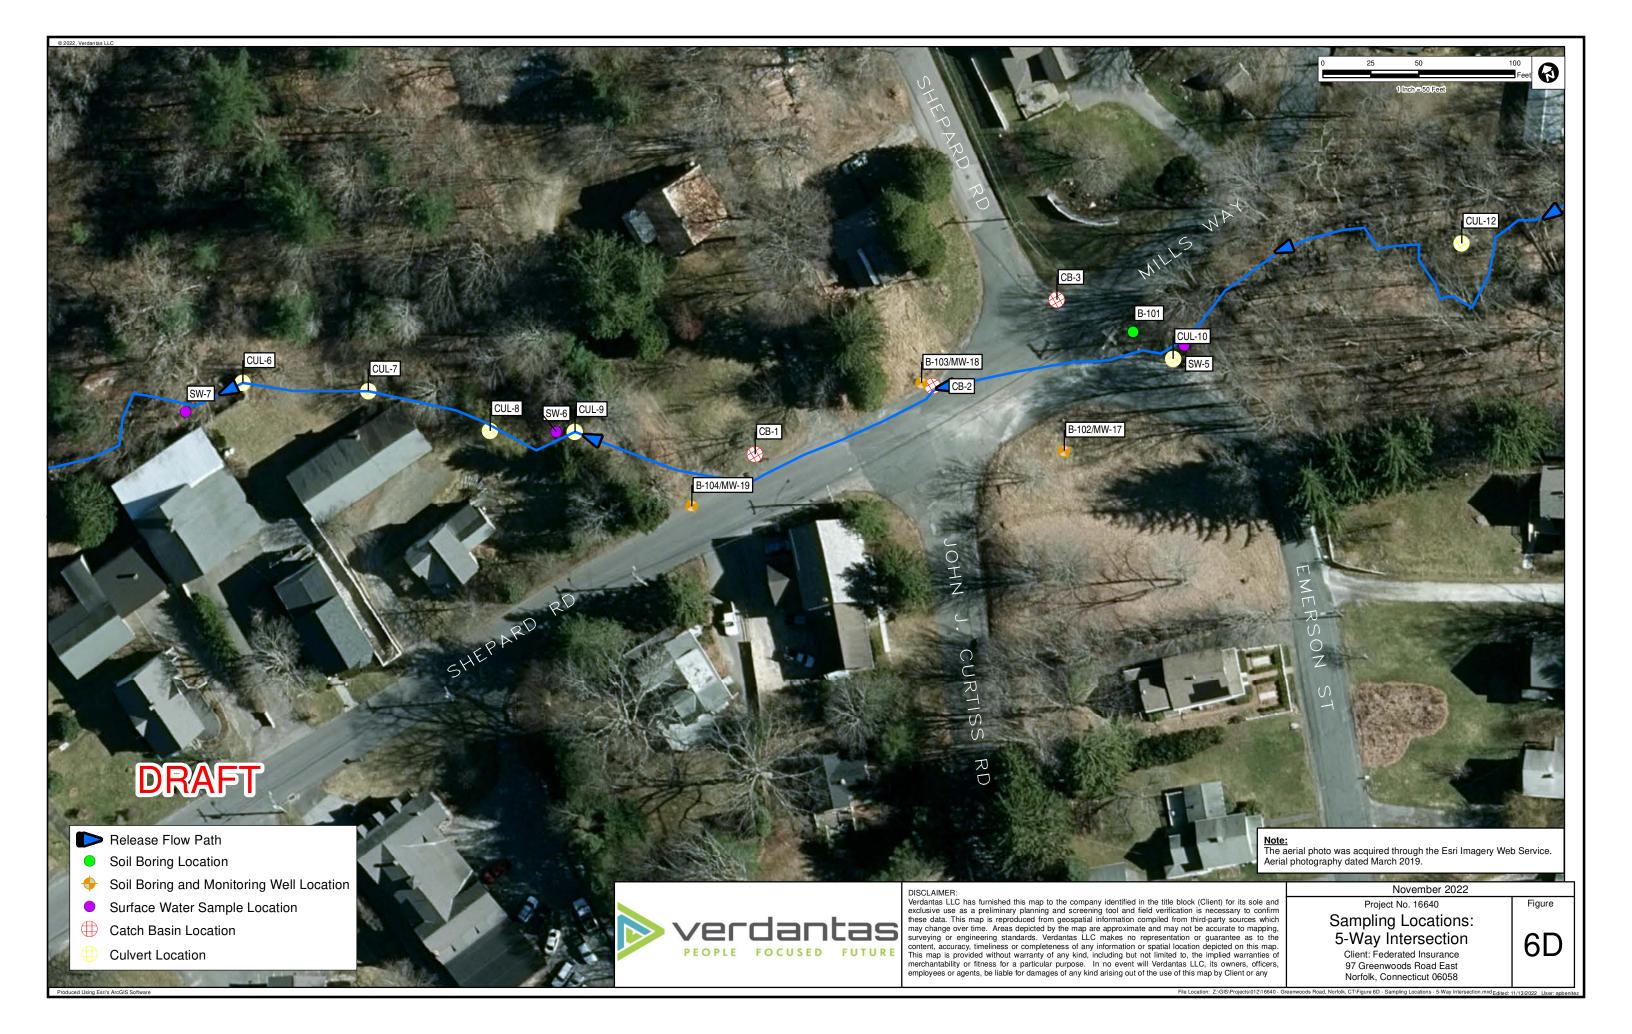

File Location: Z:\GIS\Projects\012\16640 - Greenwoods Road, Norfolk, CT\Figure 4 - Study Area Showing Parcels Along Flow Path.mxd Edited: 11/12/2022 User: apbenitez

File Location: Z:\GIS\Projects\012\16640 - Greenwoods Road, Norfolk, CT\Figure 6A - Sampling Locations - Route #dimodi1/13/2022 User: a