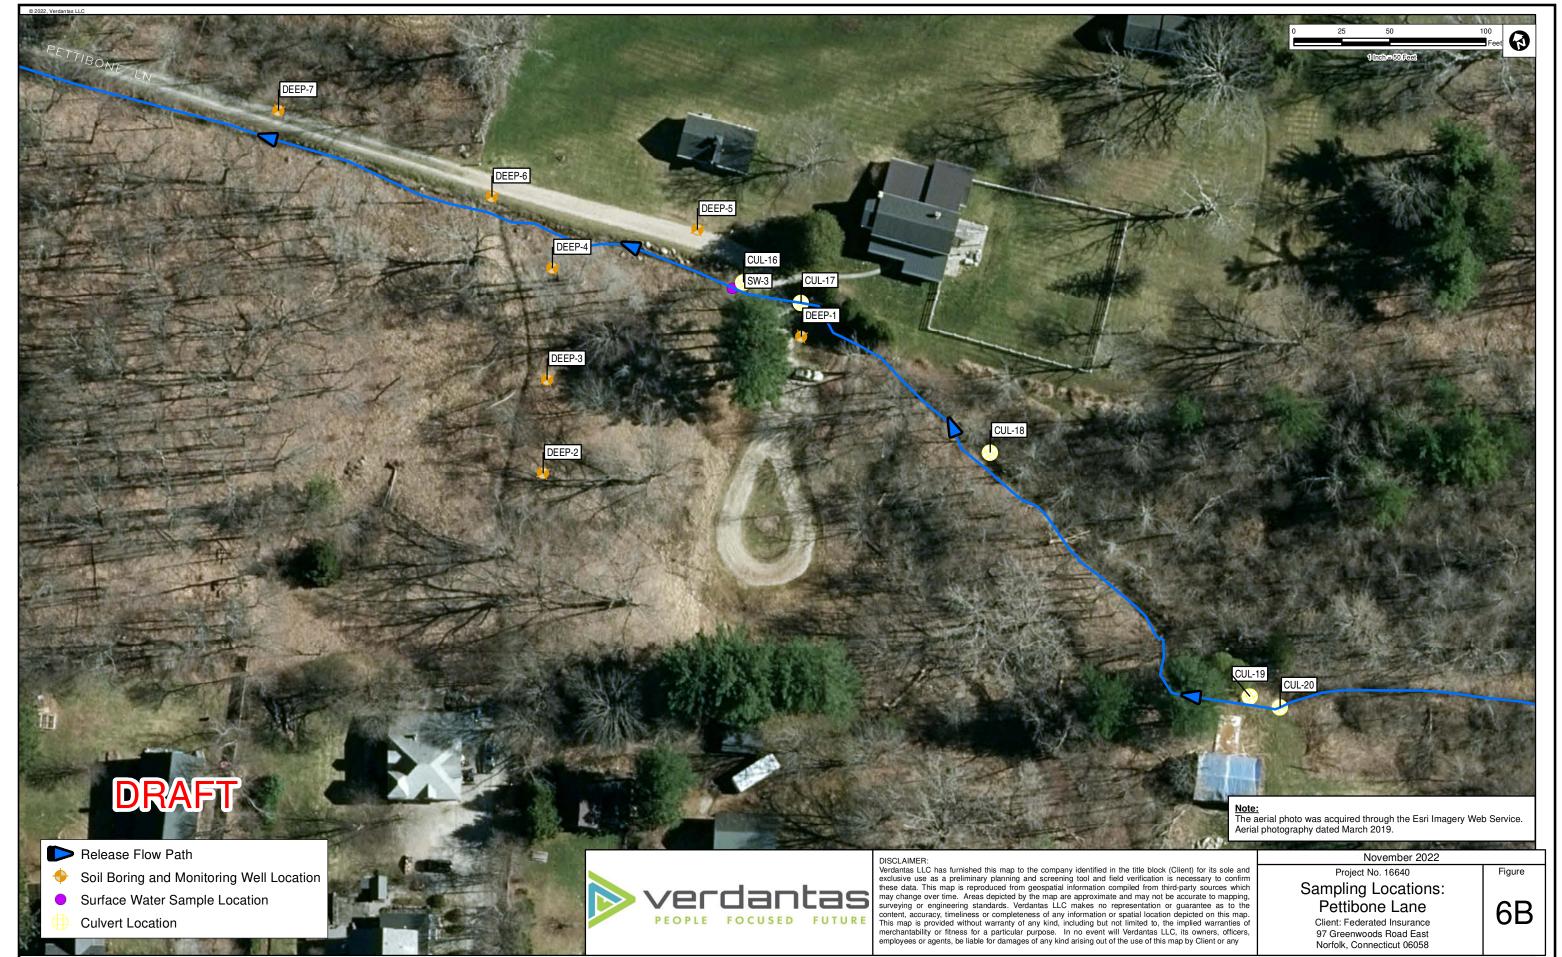

File Location: Z:\GIS\Projects\012\16640 - Greenwoods Road, Norfolk, CT\Figure 6B - Sampling Locations - Petibone & Maple.mxd Edited: 11/13/2022 User: apbe

File Location: Z:\GIS\Projects\012\16640 - Greenwoods Road, Norfolk, CT\Figure 6C - Sampling Locations - Maple.mxd