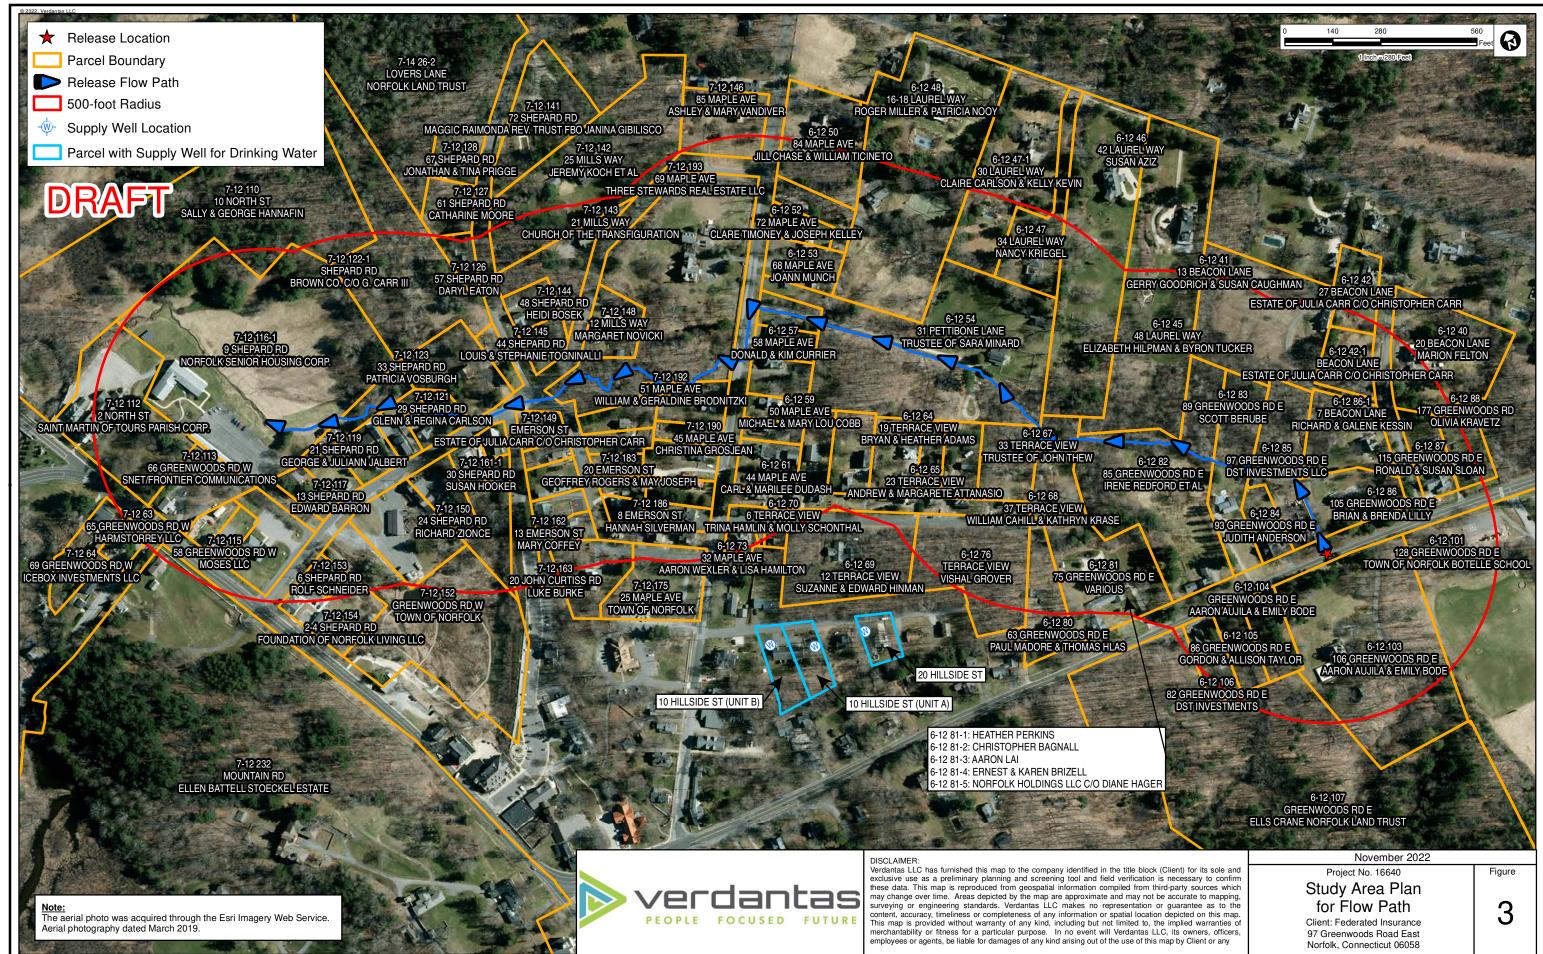

File Location: Z:\GIS\Projects\012\16640 - Greenwoods Road, Norfolk, CT\Figure 2 - Site Layout.mxc

Edited: 11/13/2022 User: apben

File Location: Z:\GIS\Projects\012\16640 - Greenwoods Road, Norfolk, CT\Figure 3 - Study Area Plan for Flow Patledwid: 11/13/2022 User: apbet