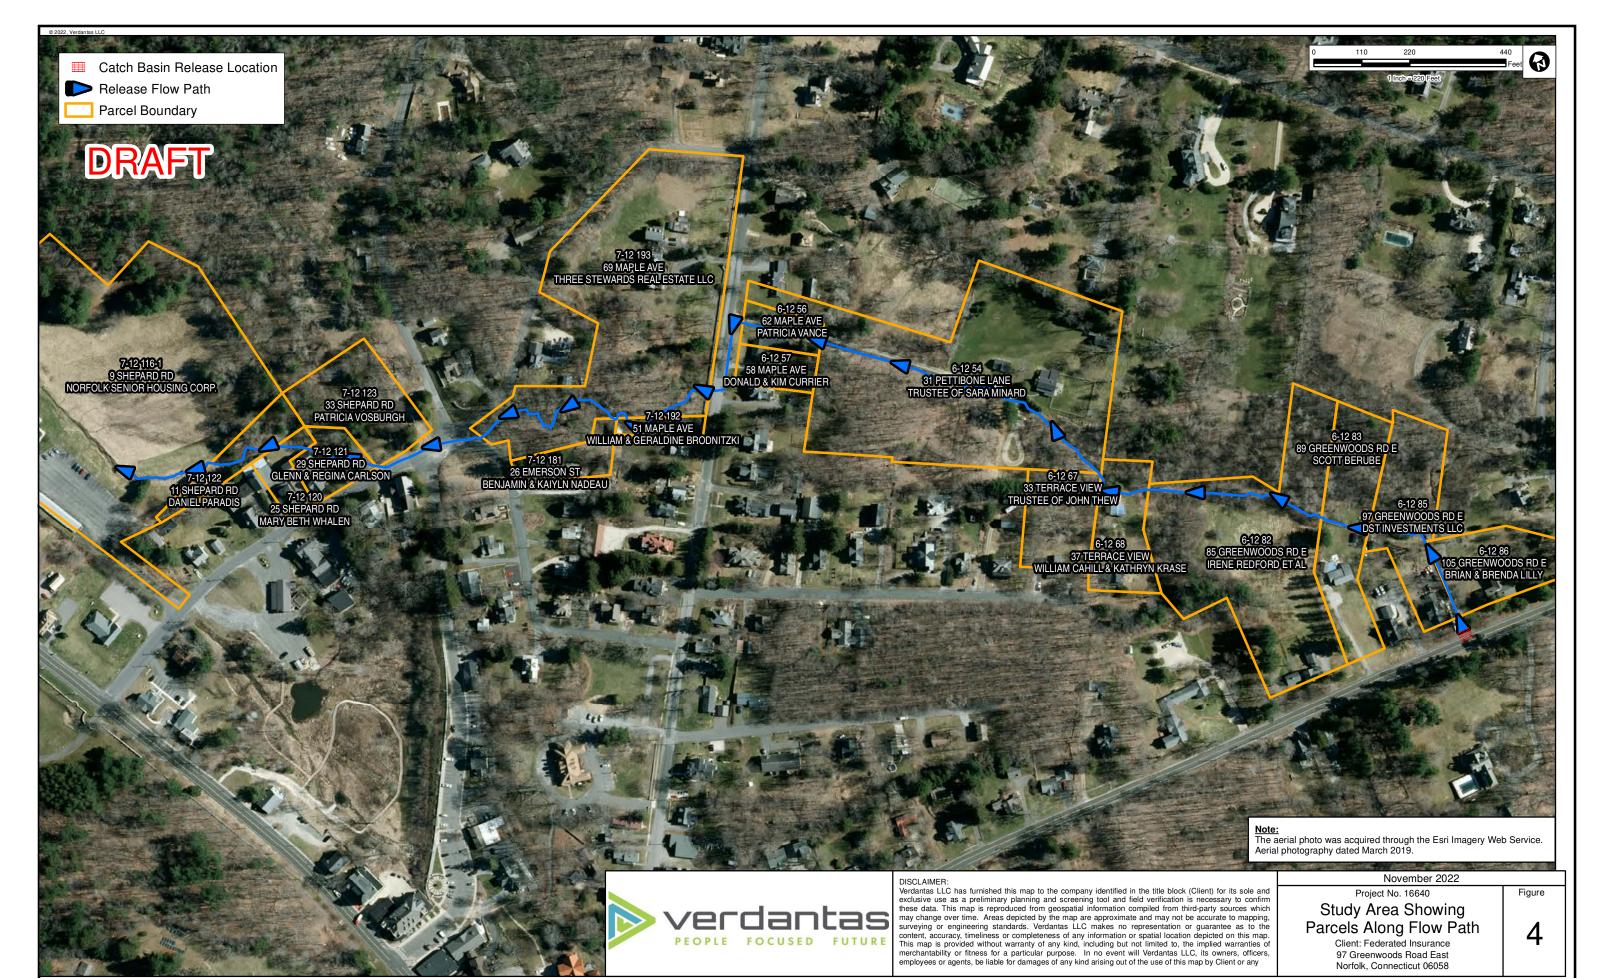

File Location: Z:\GIS\Projects\012\16640 - Greenwoods Road, Norfolk, CT\Figure 4 - Study Area Showing Parcels Along Flow Path.mxd Edited: 11/12/2022 User: apbenitez

File Location: Z:\GIS\Projects\012\16640 - Greenwoods Road, Norfolk, CT\Figure 6A - Sampling Locations - Route #dimodi1/13/2022 User: a