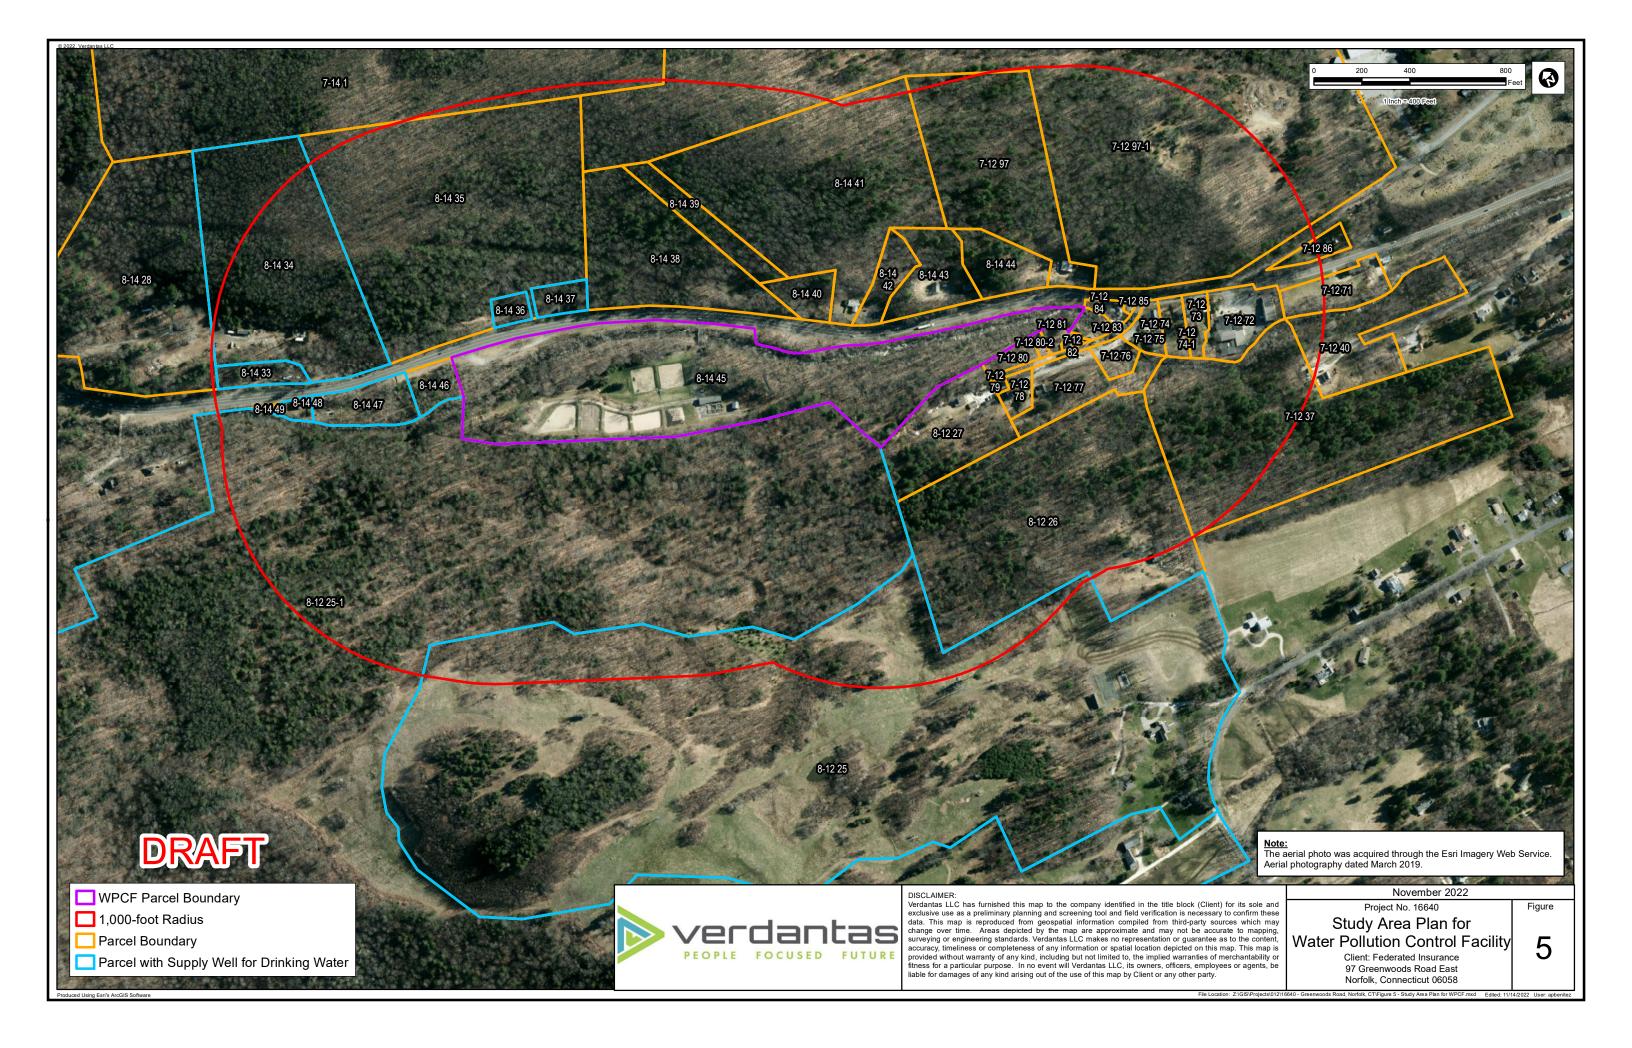

File Location: Z:\GIS\Projects\012\16640 - Greenwoods Road, Norfolk, CT\Figure 4 - Study Area Showing Parcels Along Flow Path.mxd Edited: 11/12/2022 User: apbenitez

File Location: Z:\GIS\Projects\012\16640 - Greenwoods Road, Norfolk, CT\Figure 6A - Sampling Locations - Route #dimodi1/13/2022 User: a