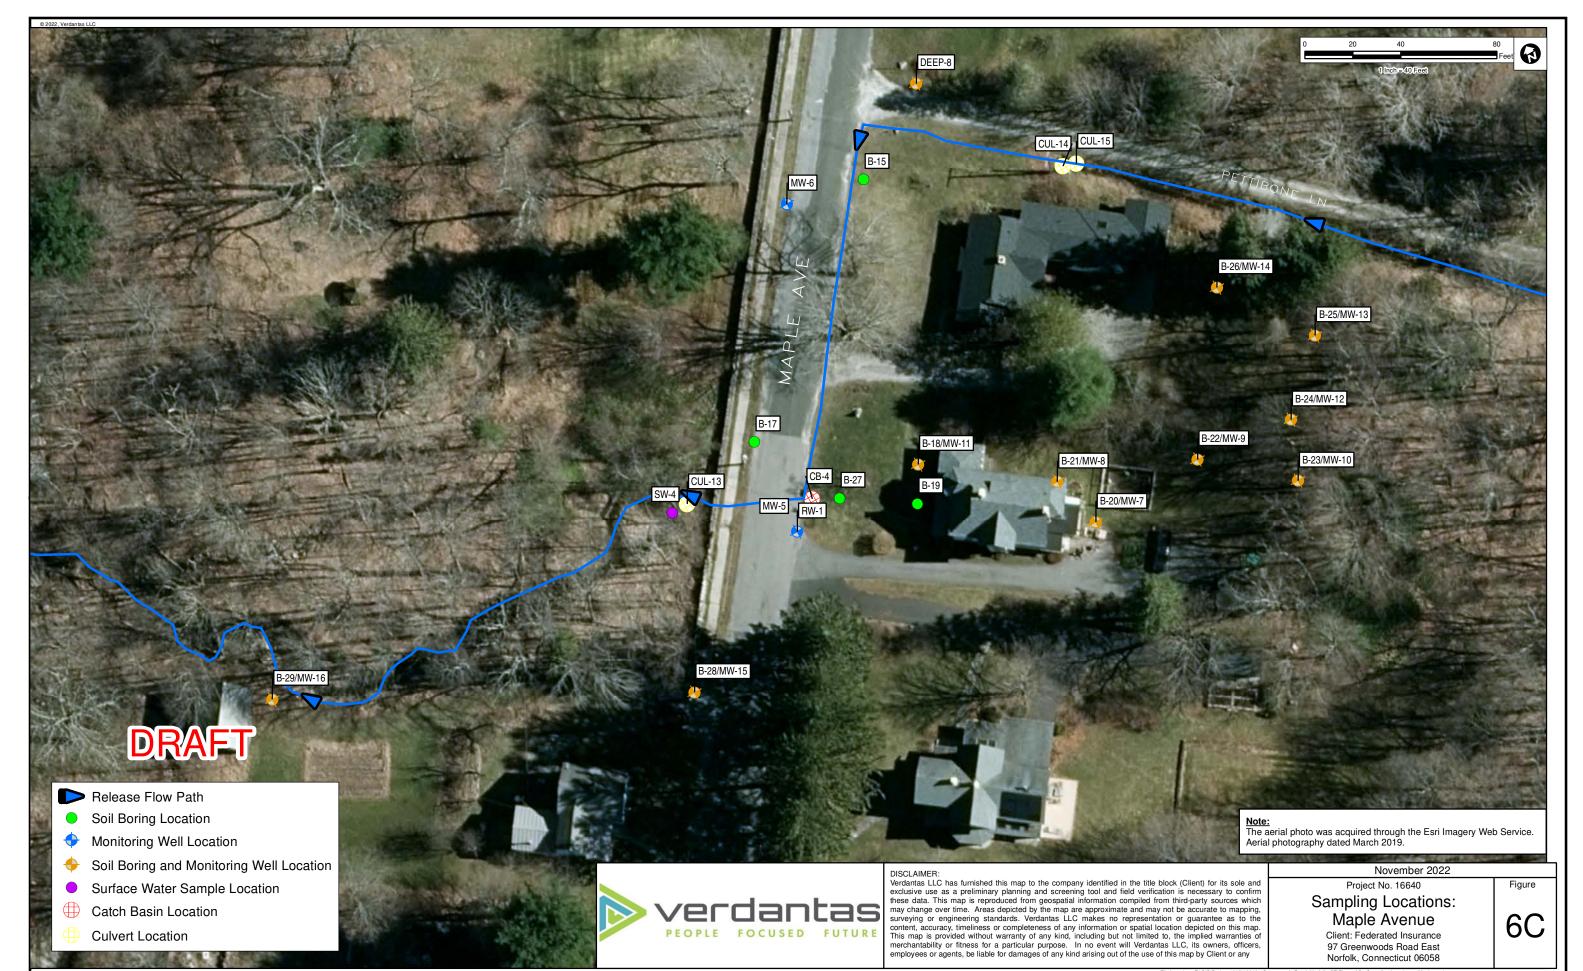

File Location: Z:\GIS\Projects\012\16640 - Greenwoods Road, Norfolk, CT\Figure 6B - Sampling Locations - Petibone & Maple.mxd Edited: 11/13/2022 User: apbe

File Location: Z:\GIS\Projects\012\16640 - Greenwoods Road, Norfolk, CT\Figure 6C - Sampling Locations - Maple.mxd