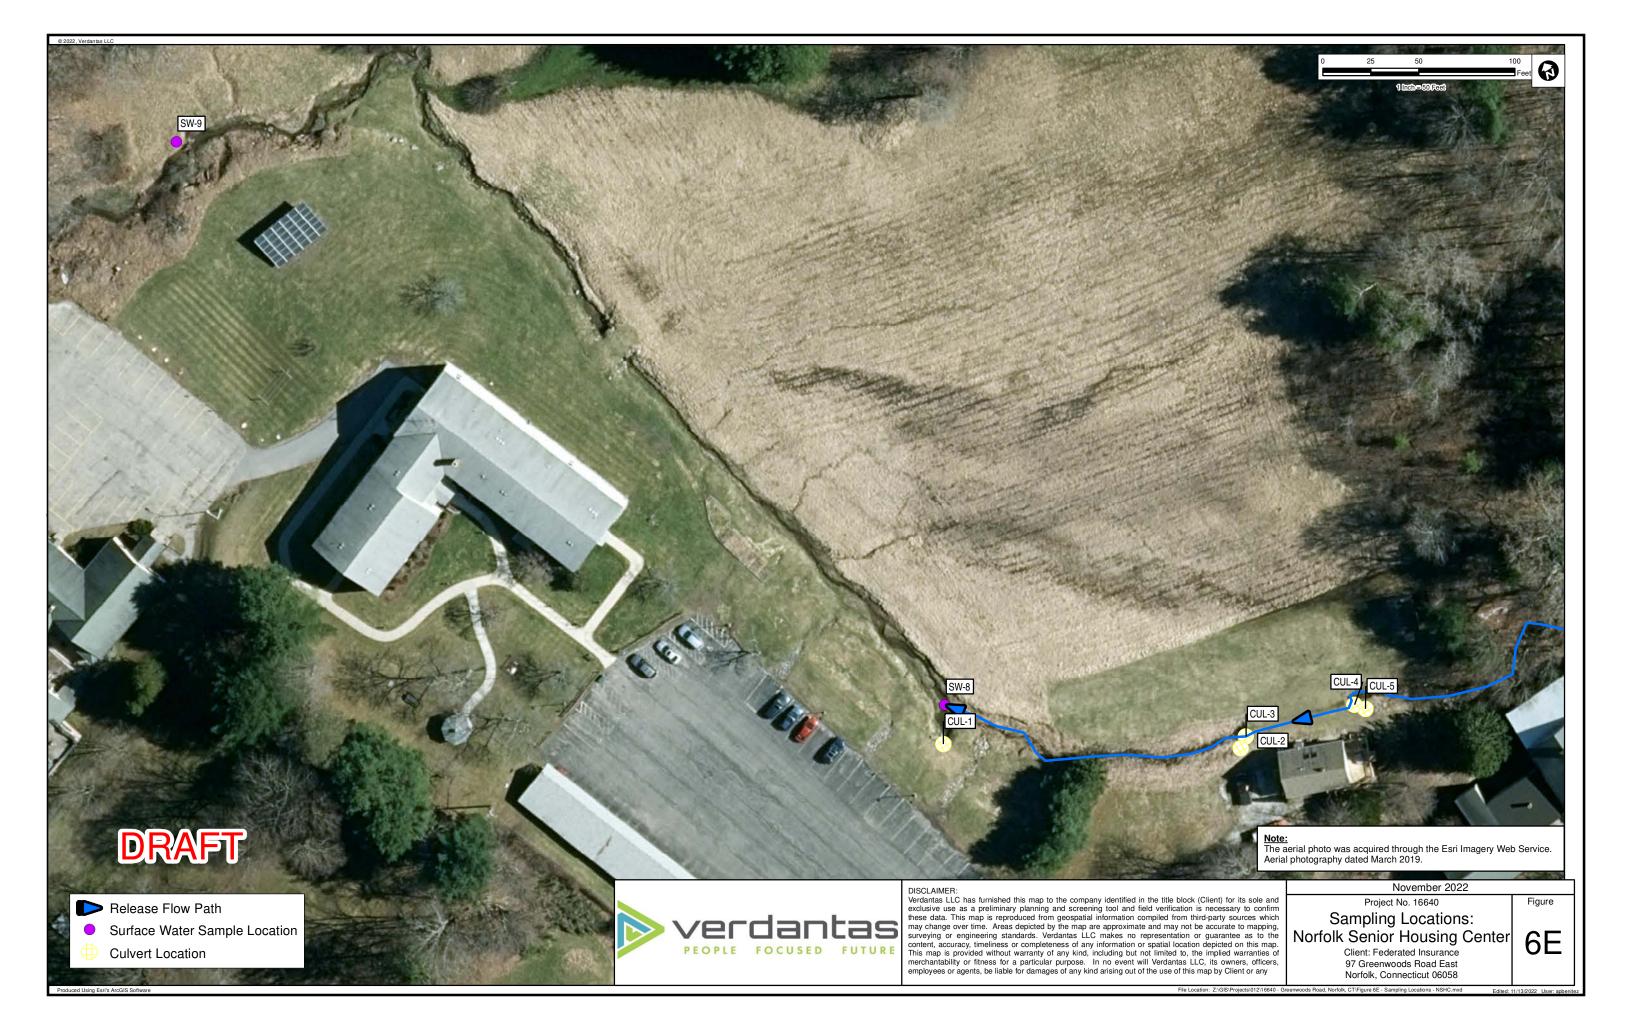

File Location: Z:\GIS\Projects\012\16640 - Greenwoods Road, Norfolk, CT\Figure 6B - Sampling Locations - Petibone & Maple.mxd Edited: 11/13/2022 User: apbe

File Location: Z:\GIS\Projects\012\16640 - Greenwoods Road, Norfolk, CT\Figure 6C - Sampling Locations - Maple.mxd