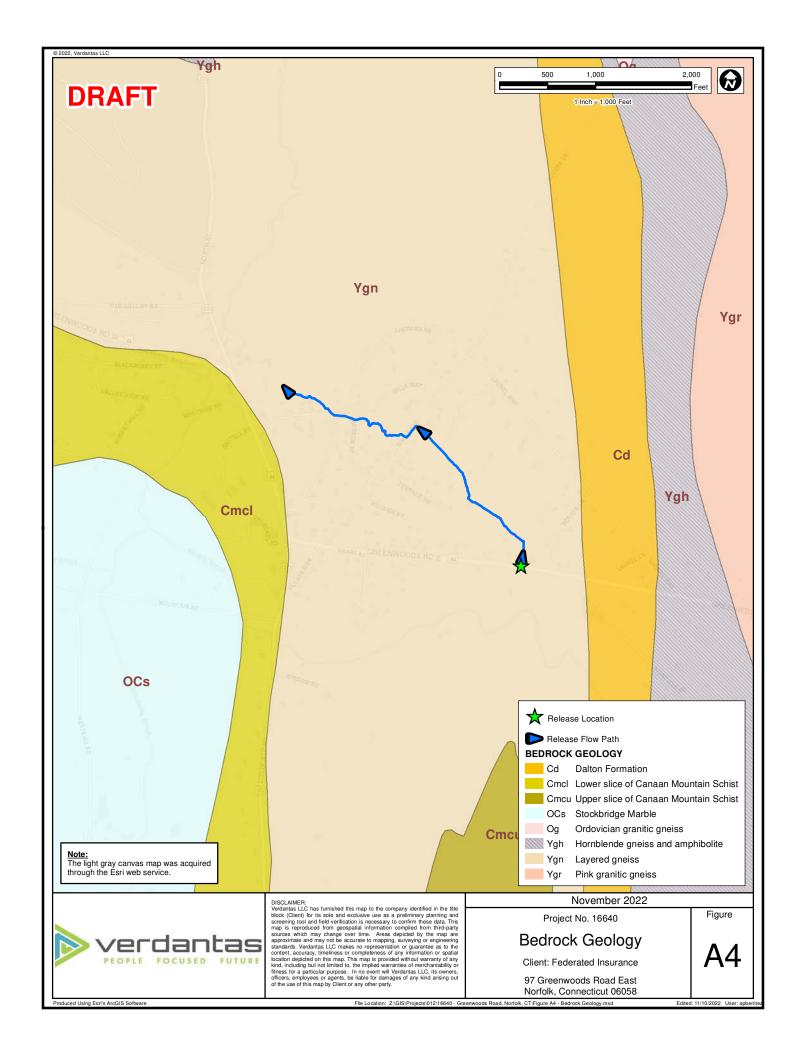

File Location: Z:\GIS\Projects\012\16640 - Greenwoods Road, Norfolk, CT\Figure 4 - Study Area Showing Parcels Along Flow Path.mxd Edited: 11/12/2022 User: apbenitez

File Location: Z:\GIS\Projects\012\16640 - Greenwoods Road, Norfolk, CT\Figure 6A - Sampling Locations - Route #dimodi1/13/2022 User: a