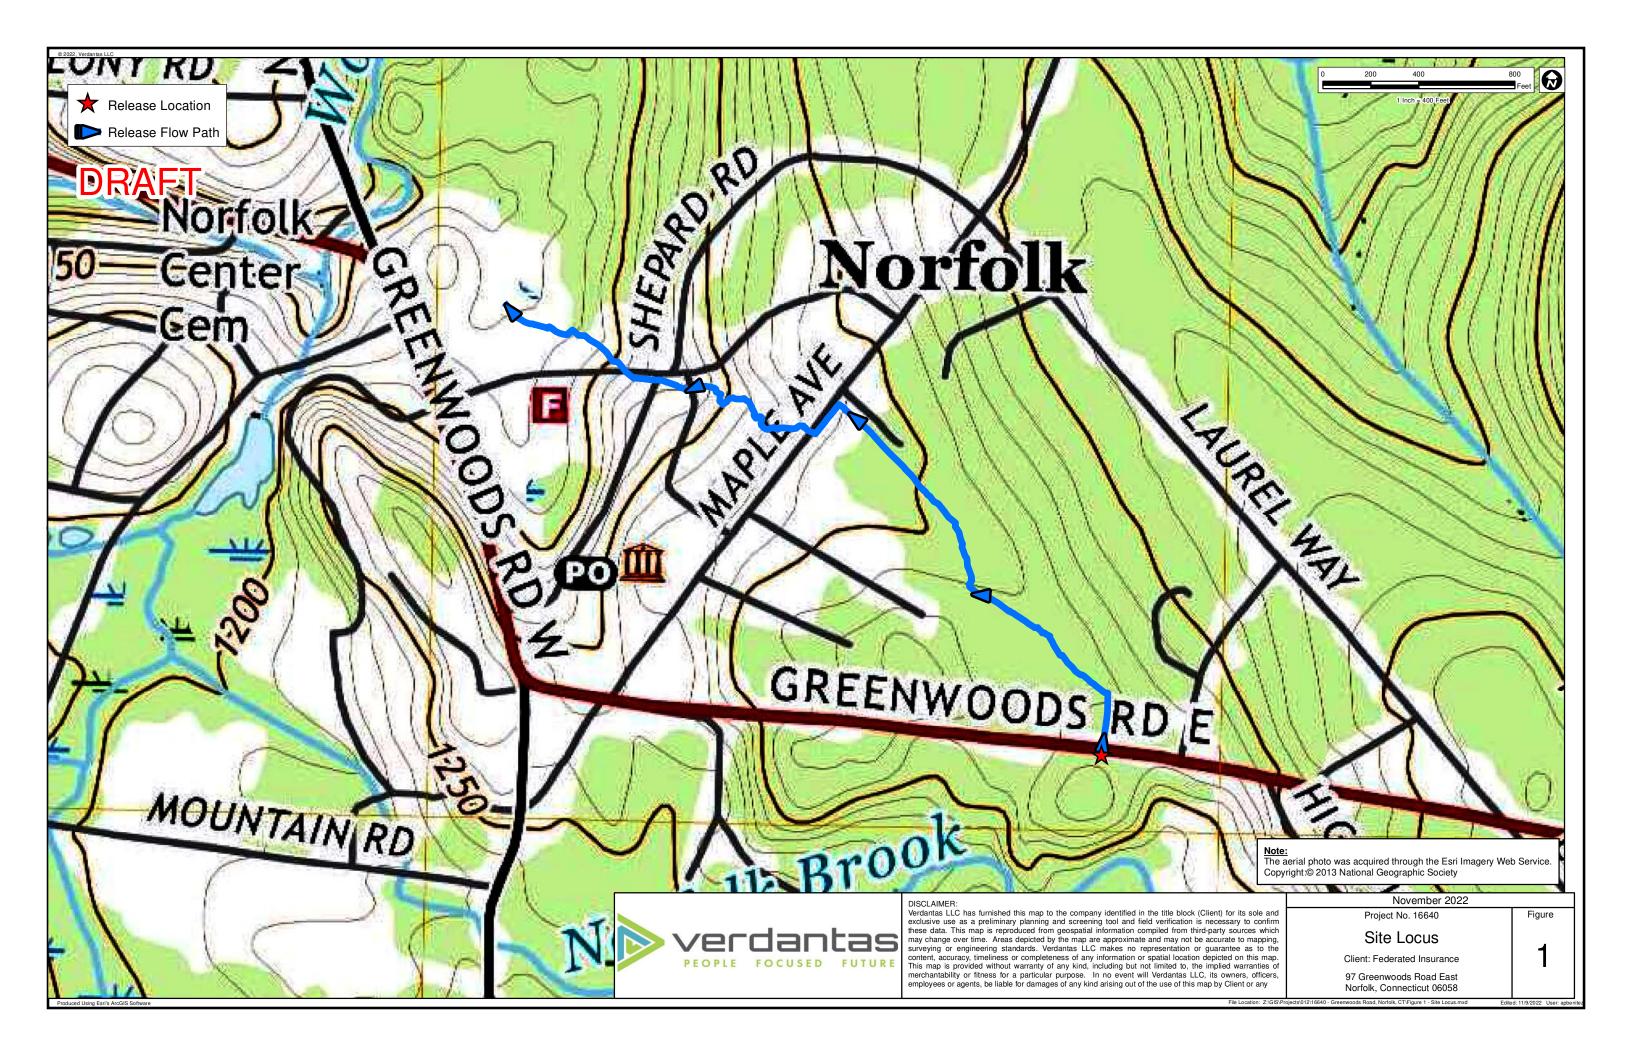

File Location: Z:\GIS\Projects\012\16640 - Greenwoods Road, Norfolk, CT\Figure 2 - Site Layout.mxc

Edited: 11/13/2022 User: apben

File Location: Z:\GIS\Projects\012\16640 - Greenwoods Road, Norfolk, CT\Figure 3 - Study Area Plan for Flow Patledwid: 11/13/2022 User: apbet