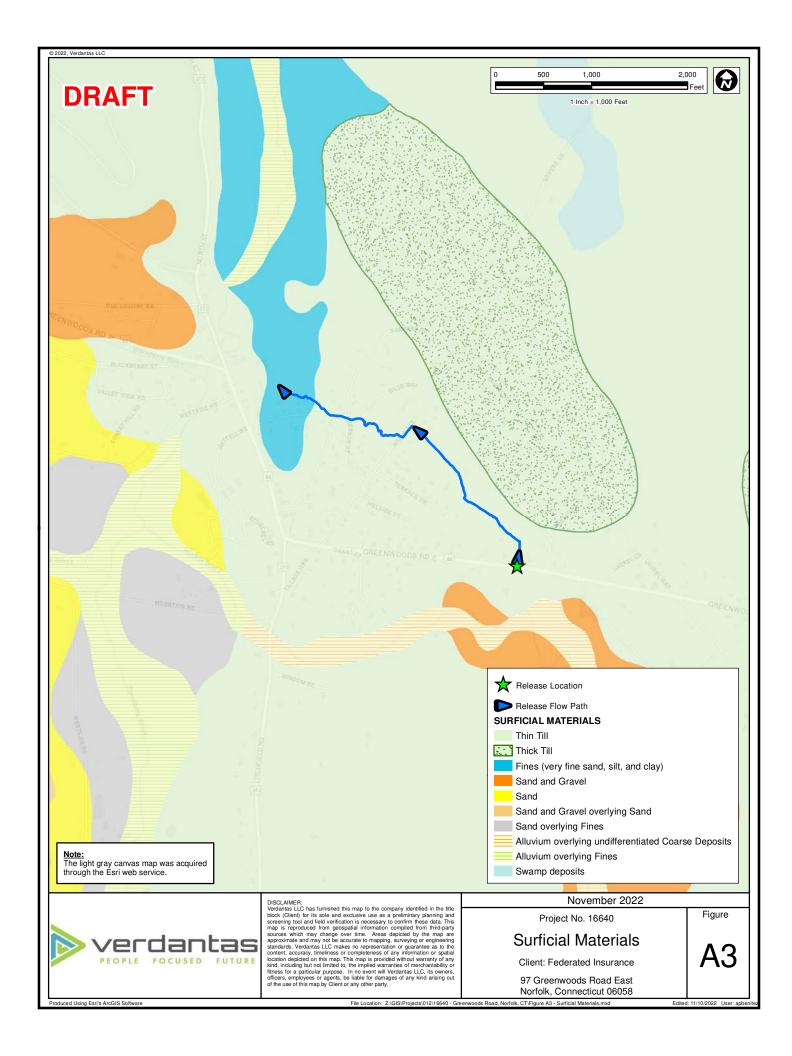

File Location: Z:\GIS\Projects\012\16640 - Greenwoods Road, Norfolk, CT\Figure 2 - Site Layout.mxc

Edited: 11/13/2022 User: apben

File Location: Z:\GIS\Projects\012\16640 - Greenwoods Road, Norfolk, CT\Figure 3 - Study Area Plan for Flow Patledwid: 11/13/2022 User: apbet