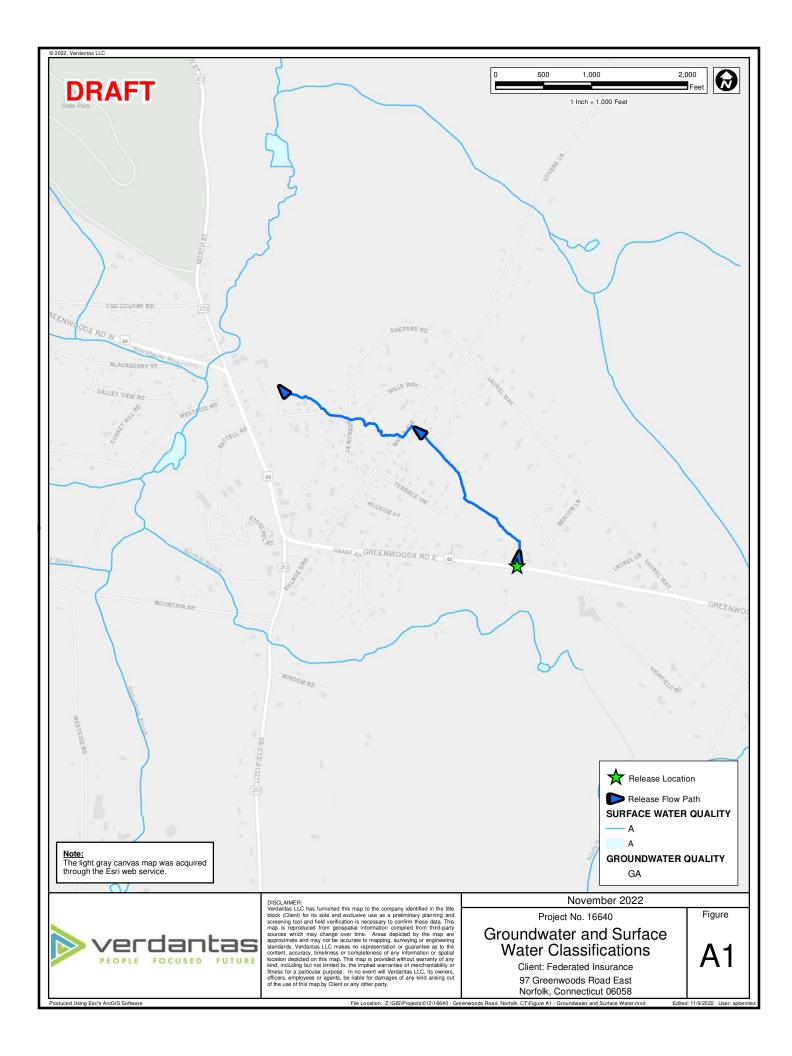

Edited: 11/13/2022 User: apben



File Location: Z:\GIS\Projects\012\16640 - Greenwoods Road, Norfolk, CT\Figure 3 - Study Area Plan for Flow Patledwid: 11/13/2022 User: apbet



File Location: Z:\GIS\Projects\012\16640 - Greenwoods Road, Norfolk, CT\Figure 4 - Study Area Showing Parcels Along Flow Path.mxd Edited: 11/12/2022 User: apbenitez





File Location: Z:\GIS\Projects\012\16640 - Greenwoods Road, Norfolk, CT\Figure 6A - Sampling Locations - Route #dimodi1/13/2022 User: a



File Location: Z:\GIS\Projects\012\16640 - Greenwoods Road, Norfolk, CT\Figure 6B - Sampling Locations - Petibone & Maple.mxd Edited: 11/13/2022 User: apbe



File Location: Z:\GIS\Projects\012\16640 - Greenwoods Road, Norfolk, CT\Figure 6C - Sampling Locations - Maple.mxd

Edited: 11/13/2022 User: apbe