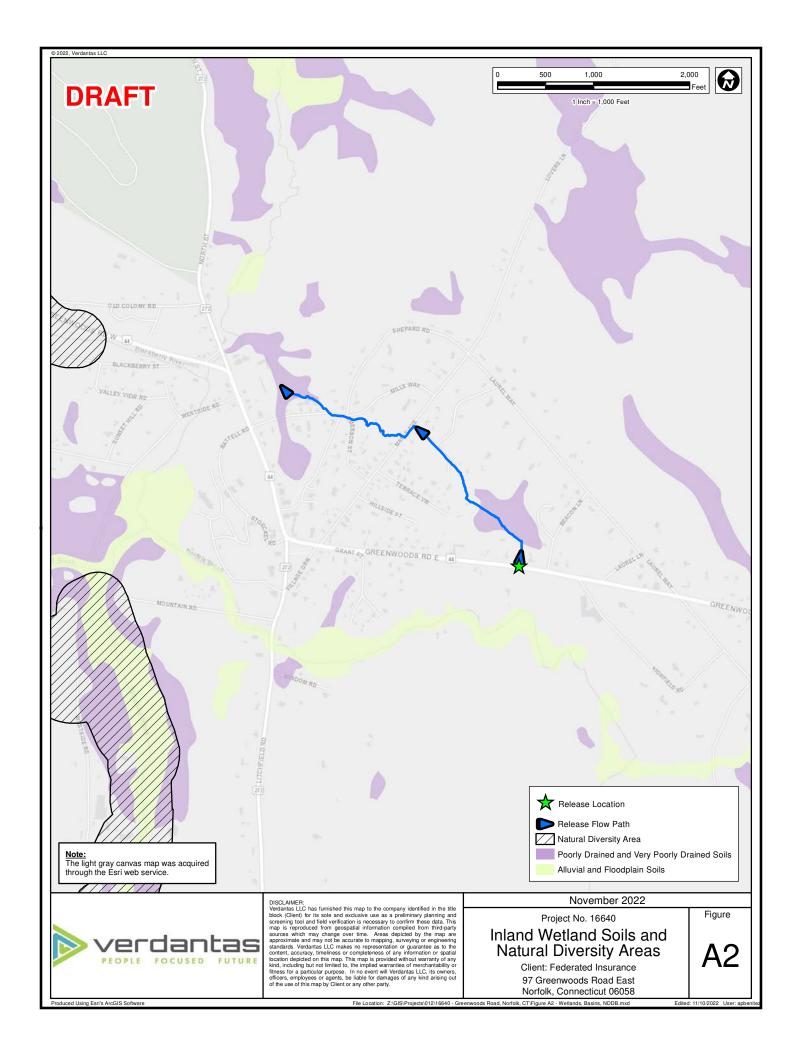

Edited: 11/13/2022 User: apben



File Location: Z:\GIS\Projects\012\16640 - Greenwoods Road, Norfolk, CT\Figure 3 - Study Area Plan for Flow Patledwid: 11/13/2022 User: apbet



File Location: Z:\GIS\Projects\012\16640 - Greenwoods Road, Norfolk, CT\Figure 4 - Study Area Showing Parcels Along Flow Path.mxd Edited: 11/12/2022 User: apbenitez





File Location: Z:\GIS\Projects\012\16640 - Greenwoods Road, Norfolk, CT\Figure 6A - Sampling Locations - Route #dimodi1/13/2022 User: a



File Location: Z:\GIS\Projects\012\16640 - Greenwoods Road, Norfolk, CT\Figure 6B - Sampling Locations - Petibone & Maple.mxd Edited: 11/13/2022 User: apbe



File Location: Z:\GIS\Projects\012\16640 - Greenwoods Road, Norfolk, CT\Figure 6C - Sampling Locations - Maple.mxd

Edited: 11/13/2022 User: apbe